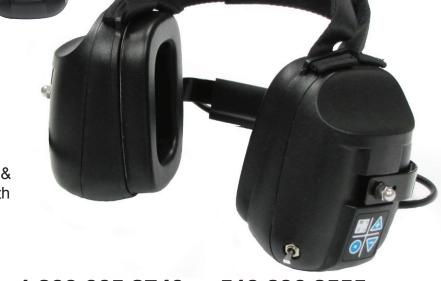

## **Additional Features:**

- Volume control
- Hearing protection with NRR Rating
- EN 352-1:2002 SNR 31 Db;
- M 29Db; L23 Db
- 12 hr rechargeable battery
- Superior ear cup construction
- ♦ International charging adapter

**ALSO AVAILABLE** in 2-way communication, with call answer & call cancel functions. For use with any Bluetooth<sup>®</sup> enabled device, ie: cell phones, laptops, PDA's, 2-way radios etc.

For more information contact: